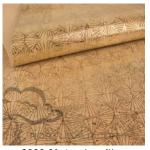

## **Printing collection**

Rainbow (R53)

2018.02 Elephants

2018.03 Jungle leaves

2018.08 Butterfly garden

Q Rua dos Alquebres 221, 4500-027 Espinho, Portugal

2018.17 Pineapple

2021.03 Bulldogs

2021.08 Mariposas

2023.02 Checkers blue

2023.07 Botanic

2021.05 Folk flowers

2022.01 Agglo with golden flowers

2023.08 Deers

2019.10 Tiles Brazil

2021.06 Butterflies

2022.02 Hummingbirds

2023.05 Renaissance

2023.09 Hibiscus flowers

2021.02 Marble hexagons

2021.07 Aquarela flowers

2023.01 Checkers red

2023.06 Aquarela

2023.10 Tribal