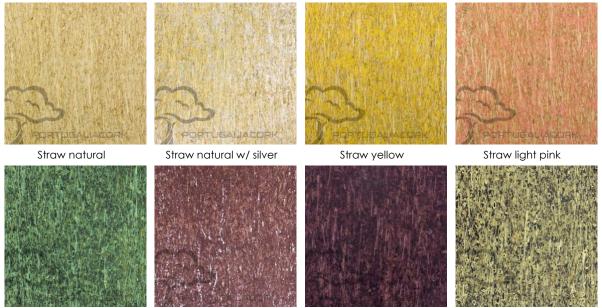

## Straw collection

Straw green

Straw purple w/ silver

Straw purple

Straw black