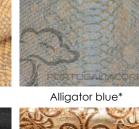

#### **Embossment collection**

Snake black

Woven emboss white

Alligator black

Woven emboss brown

Alligator golden\*

Blocks emboss black

Damask emboss bronze