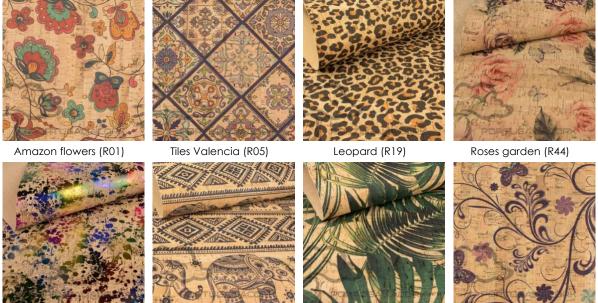

## **Printing collection**

Rainbow (R53)

2018.02 Elephants

2018.03 Jungle leaves

2018.08 Butterfly garden

Q Rua dos Alquebres 221, 4500-027 Espinho, Portugal

2018.17 Pineapple

2021.03 Bulldogs

2021.08 Mariposas

2023.02 Checkers blue

2023.07 Botanic

2021.05 Folk flowers

2022.01 Agglo with golden flowers

2023.08 Deers

2019.10 Tiles Brazil

2021.06 Butterflies

2022.02 Hummingbirds

2023.05 Renaissance

2023.09 Hibiscus flowers

2021.02 Marble hexagons

2021.07 Aquarela flowers

2023.01 Checkers red

2023.06 Aquarela

2023.10 Tribal