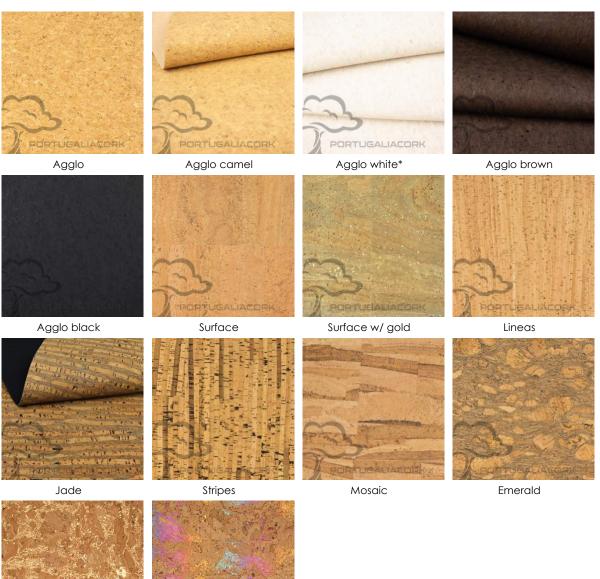

#### **Cork fabrics**

Our fabrics are suitable to be used in a wide range of industries such as Fashion and Accessories, Furniture upholstery, Interior Design, Footwear, Clothing, Vehicle (cars, boats, planes, etc.) Interior Upholstery and Design... With a permanent R&D investment we

offer the highest quality and the largest range of cork fabrics in the market (more than 1000 references available).

In addition, our bespoke department offers the possibility to develop and produce functional fabrics, exclusive designs, colors, printings, embossing, and other specialty fabrics.

Eco-friendly, ecological and sustainable, our fabrics are compliant with REACH regulations.

| Cork fabric types |                |                               |                 |
|-------------------|----------------|-------------------------------|-----------------|
| Fabric type       | Characteristic | Backing composition           | Thickness       |
| Touch             | Coagulated     | 23% PES + 35% COT + 42% PU    | 0,85 (± 0,5) mm |
| Touch PRO         | Textile        | 30% COT + 70% PES             | 0,90 (± 0,5) mm |
| Touch CLO         | Clothing       | 60% Imitation suede + 40% PES | 0,35 (± 0,5) mm |
| Touch H2O         | Waterproof     | 100% Nylon                    | 0,25 (± 0,5) mm |
| Touch BIO         | 100% natural   | 100% cotton                   | 0,80 (± 0,5) mm |