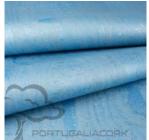

#### Cork and fennel collection

**Pearl collection** 

Cork and fennel white

Cork and fennel red

Cork and fennel green

Cork and fennel blue

Pearl white

Pearl turquoise