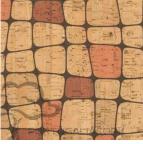

## **Printing collection**

Rainbow (R53)

2018.02 Elephants

2018.03 Jungle leaves

2018.08 Butterfly garden

Q Rua dos Alquebres 221, 4500-027 Espinho, Portugal

2018.17 Pineapple

2021.03 Bulldogs

2021.08 Mariposas

2023.02 Checkers blue

2023.07 Botanic

2021.05 Folk flowers

2022.01 Agglo with golden flowers

2023.08 Deers

2019.10 Tiles Brazil

2021.06 Butterflies

2022.02 Hummingbirds

2023.05 Renaissance

2023.09 Hibiscus flowers

2021.02 Marble hexagons

2021.07 Aquarela flowers

2023.01 Checkers red

2023.06 Aquarela

2023.10 Tribal